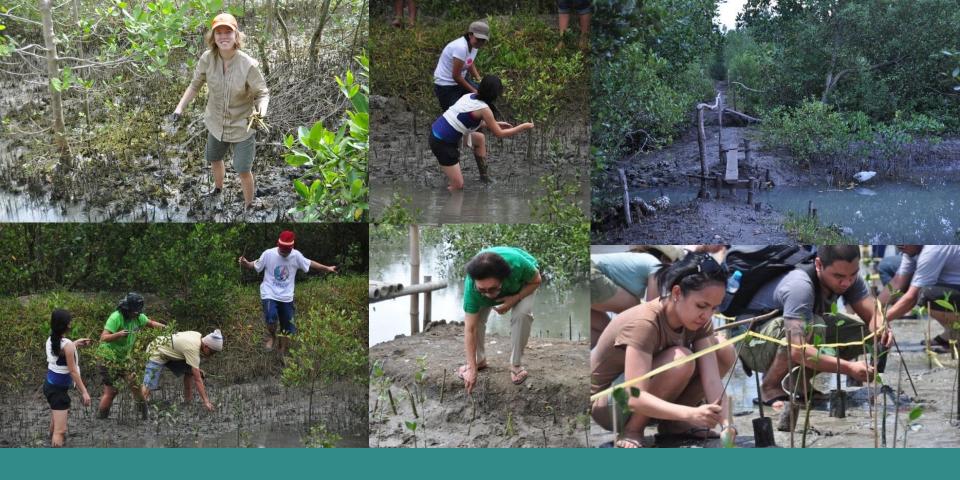

## Mangrove & Beach Forests Conservation

**Mangrove and Beach Forest Reforestation** 

**Bamboo Education** 

**Bamboo Education** 

Replace Mangroves as Firewood

Replace Mangroves as a Sustainable Construction Material