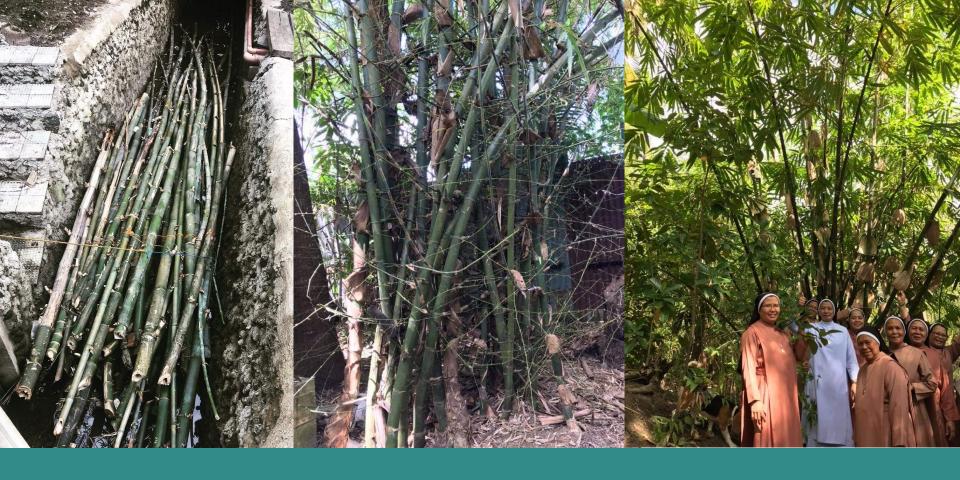

## Mangrove & Beach Forests Conservation

**Mangrove and Beach Forest Reforestation** 

**Bamboo Education** 

**Bamboo Education** 

Replace Mangroves as Firewood

Replace Mangroves as a Sustainable Construction Material