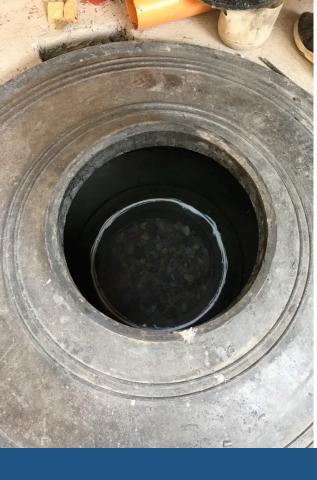

## Blackwater / Septic Treatment Systems

Use of Septic Treatment Plant for Blackwater

**Zero Discharge of Sewage Water** 

Inside STP Tank

Drain Pond