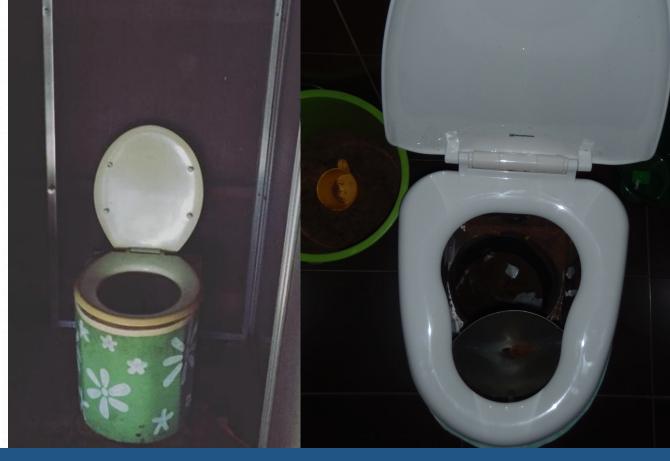

& Low-Tech Water Solutions

Psychology Volunteers on Bikes
In partnership with Justice German G. Lee Nature Sanctuary
Cebu, Philippines

### Micro · Ecological Restorations

#### Micro Ecological Restorations

• Restoration and protection of degraded natural landscapes to improve water-holding and storage capacities underground in small sanctuaries and dedicated lands.



## Mangrove & Beach Forests Conservation



**Mangrove and Beach Forest Reforestation** 



**Bamboo Education** 



**Bamboo Education** 



Replace Mangroves as Firewood



Replace Mangroves as a Sustainable Construction Material

# Rainwater Collection





### Traditional Dug & Artesian Wells



## Greywater & ... Wastewater ... Gardens





**Zero Discharge of Sewage Water** 



#### Use of Dry Composting Toilets





## Blackwater / Septic Treatment Systems

Use of Septic Treatment Plant for Blackwater





**Zero Discharge of Sewage Water** 





Inside STP Tank

Drain Pond



#### Septic Treatment Plant # 2





STP Shed with Filter Drain Bed





# · Pond Filtration







# · . Catchment Ponds









## Community Engagement Workshops







#### Self-Reliance in Disasters: Learning Necessary Skills