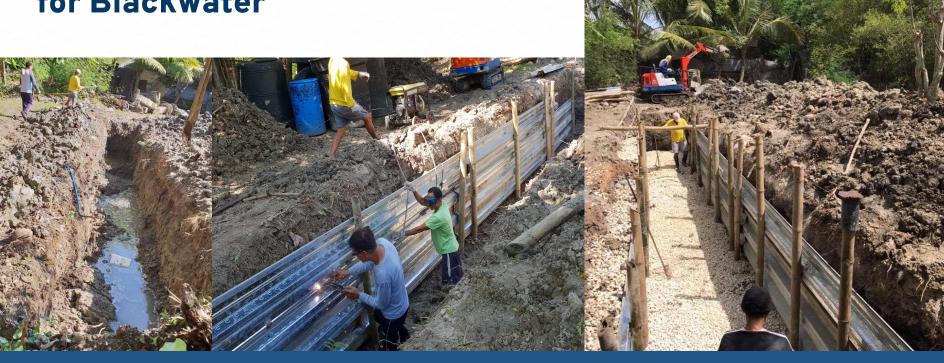

## Blackwater / Septic Treatment Systems

Use of Septic Treatment Plant for Blackwater

**Zero Discharge of Sewage Water** 

Inside STP Tank

Drain Pond