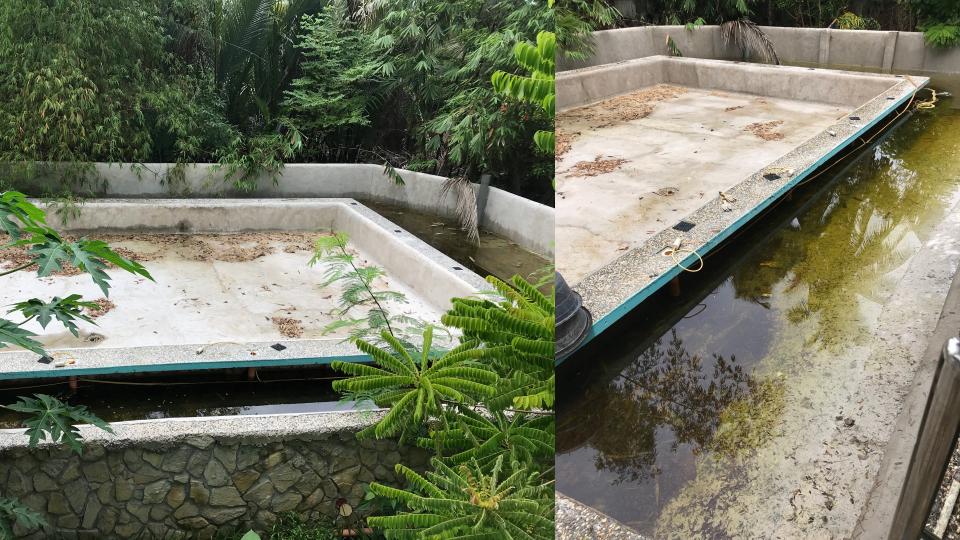

## Simple & Low-Tech Water Solutions

Psychology Volunteers on Bikes
In partnership with Justice German G. Lee Nature Sanctuary
Cebu, Philippines

### Micro · Ecological Restorations

#### Micro Ecological Restorations

• Restoration and protection of degraded natural landscapes to improve water-holding and storage capacities underground in small sanctuaries and dedicated lands.



## Mangrove & Beach Forests Conservation



**Mangrove and Beach Forest Reforestation** 



**Bamboo Education** 



**Bamboo Education** 



Replace Mangroves as Firewood



Replace Mangroves as a Sustainable Construction Material

# Rainwater Collection





### Traditional Dug & Artesian Wells



## Greywater & ... Wastewater ... Gardens





**Zero Discharge of Sewage Water** 



#### Use of Dry Composting Toilets





## Blackwater / Septic Treatment Systems

Use of Septic Treatment Plant for Blackwater





**Zero Discharge of Sewage Water** 





Inside STP Tank

Drain Pond



#### Septic Treatment Plant # 2





STP Shed with Filter Drain Bed





# · Pond Filtration







# · . Catchment Ponds









## Community Engagement Workshops







#### Self-Reliance in Disasters: Learning Necessary Skills