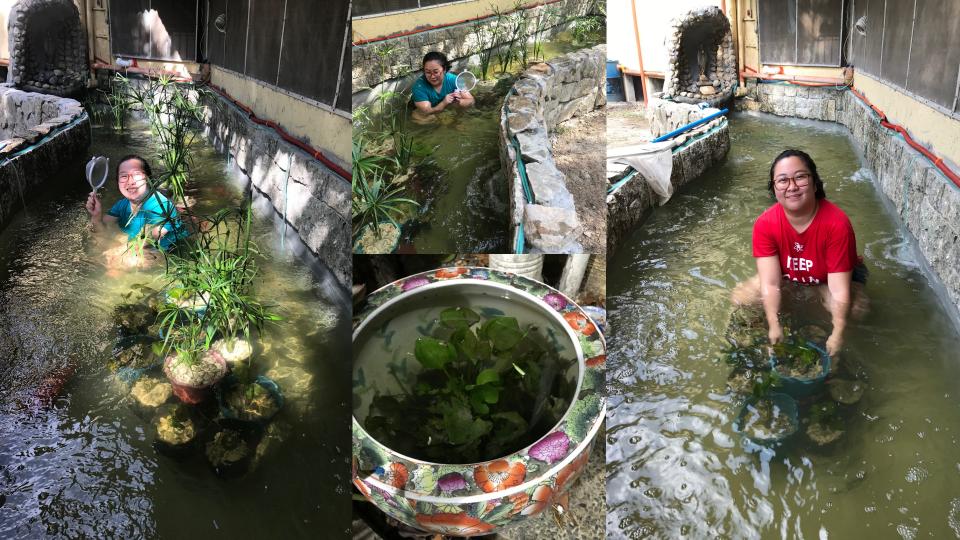

andscapes to improve water-holding and storage capacities underground in small sanctuaries and dedicated lands.



## Mangrove & Beach Forests Conservation



**Mangrove and Beach Forest Reforestation** 



**Bamboo Education** 



**Bamboo Education** 



Replace Mangroves as Firewood



Replace Mangroves as a Sustainable Construction Material

# Rainwater Collection





### Traditional Dug & Artesian Wells



## Greywater & ... Wastewater ... Gardens





**Zero Discharge of Sewage Water** 



#### Use of Dry Composting Toilets





## Blackwater / Septic Treatment Systems

Use of Septic Treatment Plant for Blackwater





**Zero Discharge of Sewage Water** 





Inside STP Tank

Drain Pond



#### Septic Treatment Plant # 2





STP Shed with Filter Drain Bed





# · Pond Filtration







# · . Catchment Ponds









## Community Engagement Workshops







#### Self-Reliance in Disasters: Learning Necessary Skills