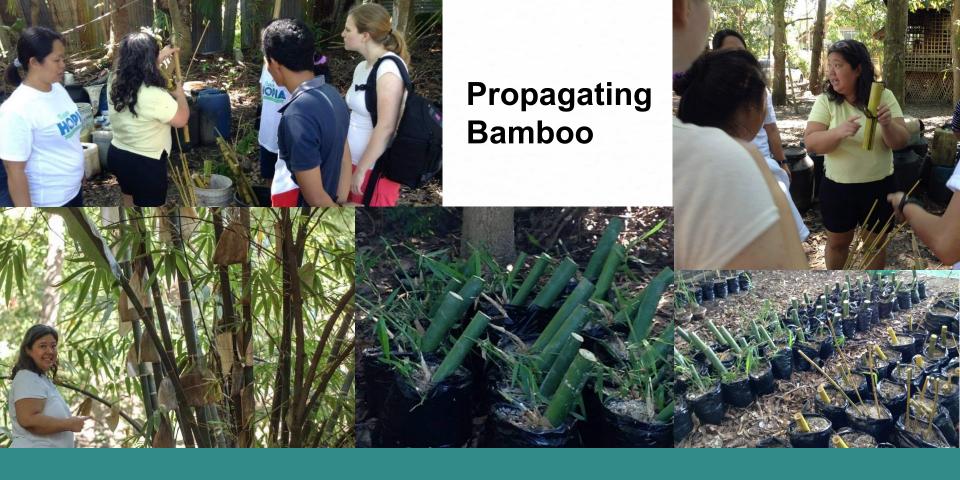

## Mangrove & Beach Forests Conservation

**Mangrove and Beach Forest Reforestation** 

**Bamboo Education** 

**Bamboo Education** 

Replace Mangroves as Firewood

Replace Mangroves as a Sustainable Construction Material