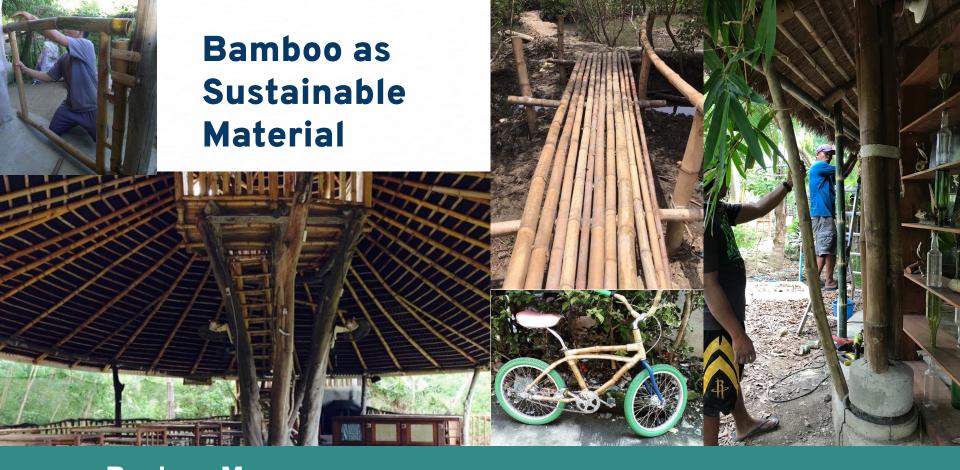

## Mangrove & Beach Forests Conservation

**Mangrove and Beach Forest Reforestation** 

**Bamboo Education** 

**Bamboo Education** 

Replace Mangroves as Firewood

Replace Mangroves as a Sustainable Construction Material