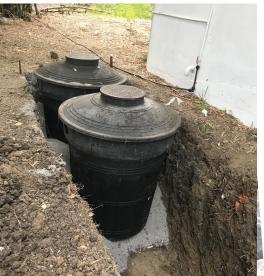

## Blackwater / Septic Treatment Systems

Use of Septic Treatment Plant for Blackwater

**Zero Discharge of Sewage Water** 

Inside STP Tank

Drain Pond

#### Septic Treatment Plant # 2

STP Shed with Filter Drain Bed