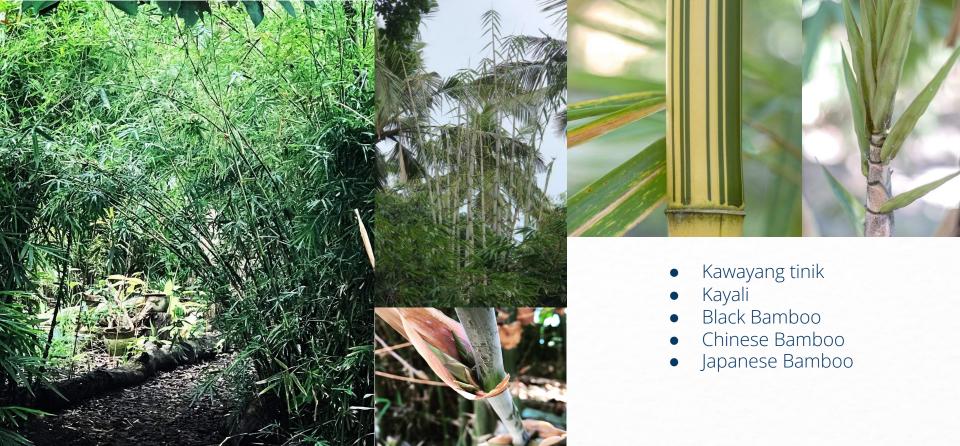

## Mangrove & Beach Forests Conservation

**Mangrove and Beach Forest Reforestation** 

**Bamboo Education** 

**Bamboo Education** 

Replace Mangroves as Firewood

Replace Mangroves as a Sustainable Construction Material