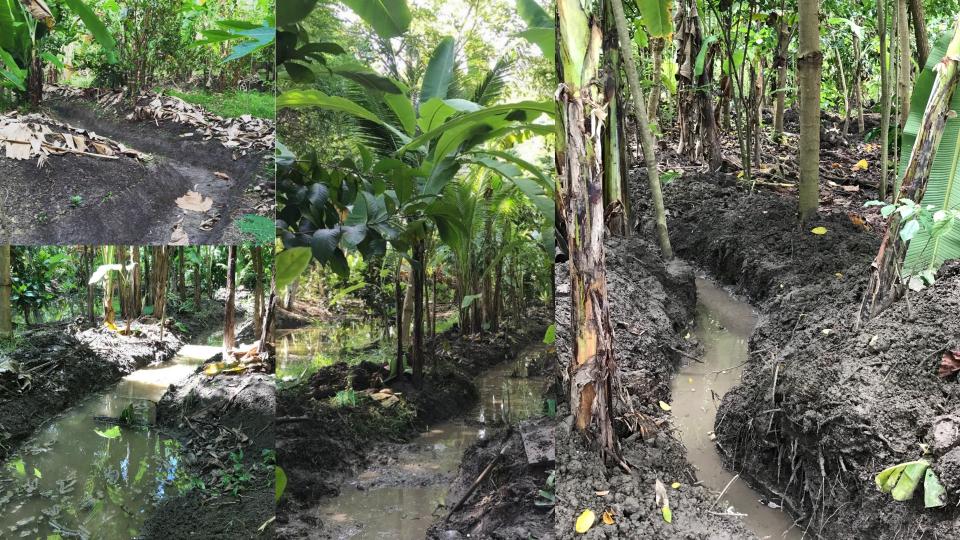

### Micro · Ecological Restorations

#### Micro Ecological Restorations

• Restoration and protection of degraded natural landscapes to improve water-holding and storage capacities underground in small sanctuaries and dedicated lands.