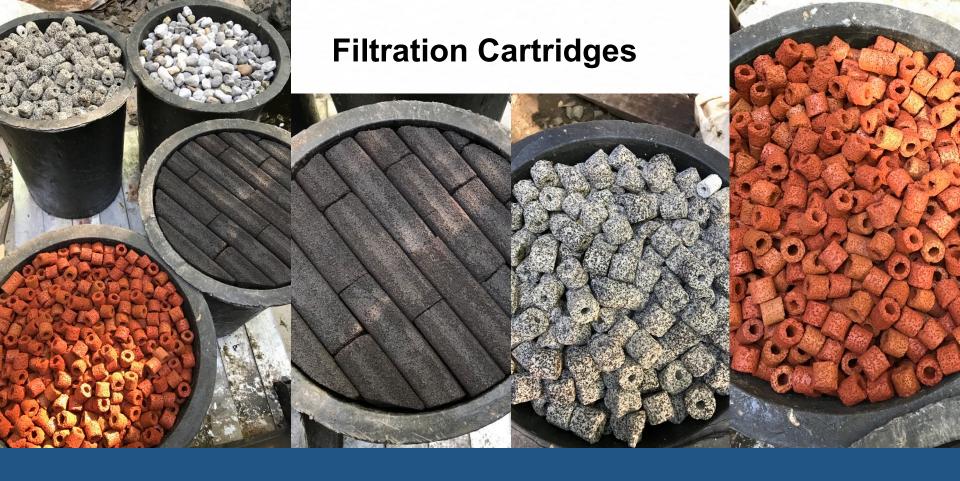

ines

### Micro · Ecological Restorations

#### Micro Ecological Restorations

• Restoration and protection of degraded natural landscapes to improve water-holding and storage capacities underground in small sanctuaries and dedicated lands.



## Mangrove & Beach Forests Conservation



**Mangrove and Beach Forest Reforestation** 



**Bamboo Education** 



**Bamboo Education** 



Replace Mangroves as Firewood



Replace Mangroves as a Sustainable Construction Material

# Rainwater Collection





### Traditional Dug & Artesian Wells



## Greywater & ... Wastewater ... Gardens





**Zero Discharge of Sewage Water** 



#### Use of Dry Composting Toilets





## Blackwater / Septic Treatment Systems

Use of Septic Treatment Plant for Blackwater





**Zero Discharge of Sewage Water** 





Inside STP Tank

Drain Pond



#### Septic Treatment Plant # 2





STP Shed with Filter Drain Bed





# · Pond Filtration







# · . Catchment Ponds









## Community Engagement Workshops







#### Self-Reliance in Disasters: Learning Necessary Skills