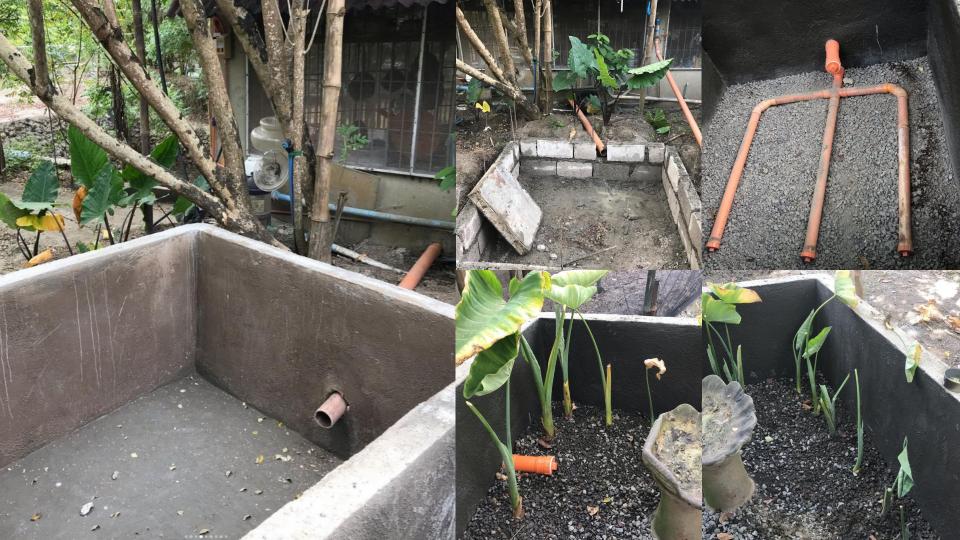

## Simple & Low-Tech Water Solutions

Psychology Volunteers on Bikes
In partnership with Justice German G. Lee Nature Sanctuary
Cebu, Philippines

### Micro · Ecological Restorations

#### Micro Ecological Restorations

• Restoration and protection of degraded natural landscapes to improve water-holding and storage capacities underground in small sanctuaries and dedicated lands.



## Mangrove & Beach Forests Conservation



**Mangrove and Beach Forest Reforestation** 



**Bamboo Education** 



**Bamboo Education** 



Replace Mangroves as Firewood



Replace Mangroves as a Sustainable Construction Material

# Rainwater Collection





### Traditional Dug & Artesian Wells



## Greywater & ... Wastewater ... Gardens





**Zero Discharge of Sewage Water** 



#### Use of Dry Composting Toilets





## Blackwater / Septic Treatment Systems

Use of Septic Treatment Plant for Blackwater





**Zero Discharge of Sewage Water** 





Inside STP Tank

Drain Pond



#### Septic Treatment Plant # 2





STP Shed with Filter Drain Bed





# · Pond Filtration







# · . Catchment Ponds









## Community Engagement Workshops







#### Self-Reliance in Disasters: Learning Necessary Skills