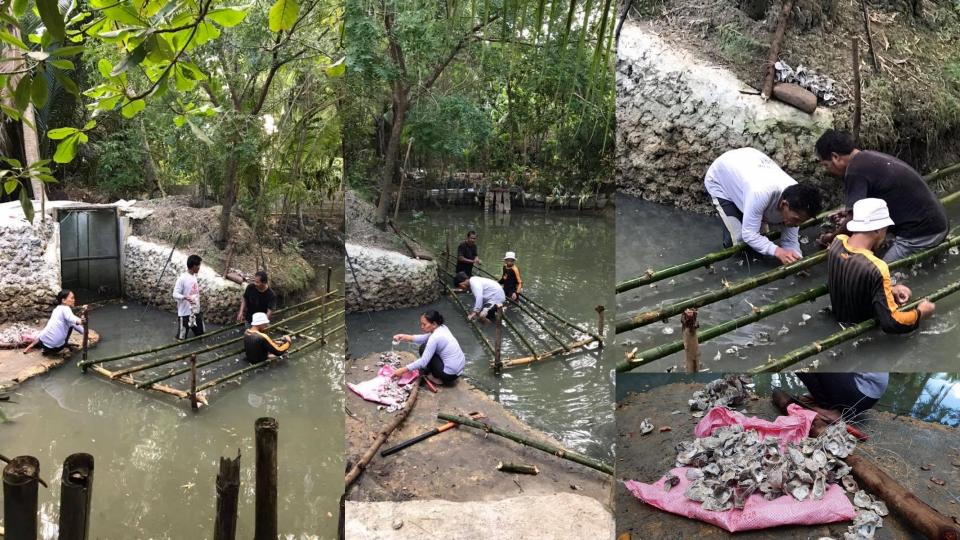

## Mangrove & Beach Forests Conservation

**Mangrove and Beach Forest Reforestation** 

**Bamboo Education** 

**Bamboo Education** 

Replace Mangroves as Firewood

Replace Mangroves as a Sustainable Construction Material