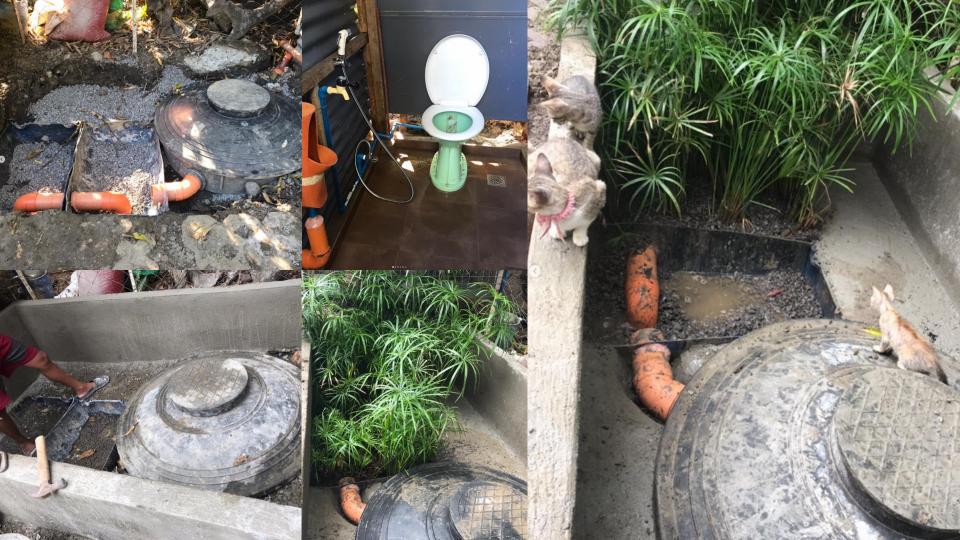

#### Use of Dry Composting Toilets

## Blackwater / Septic Treatment Systems

Use of Septic Treatment Plant for Blackwater

**Zero Discharge of Sewage Water** 

Inside STP Tank

Drain Pond

#### Septic Treatment Plant # 2

STP Shed with Filter Drain Bed