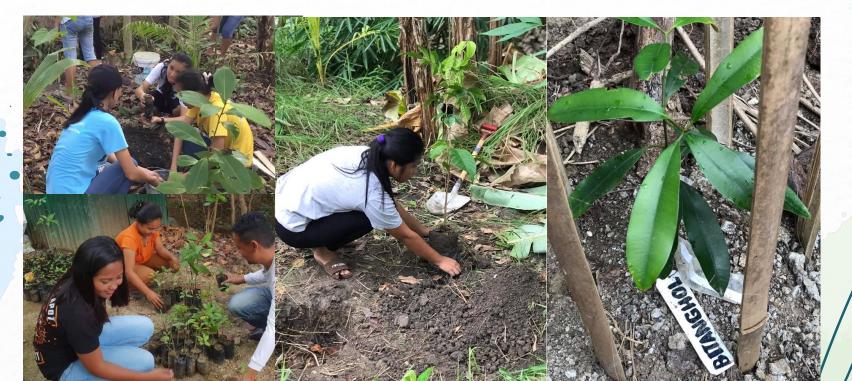

#### Micro Ecological Restorations

• Restoration and protection of degraded natural landscapes to improve water-holding and storage capacities underground in small sanctuaries and dedicated lands.